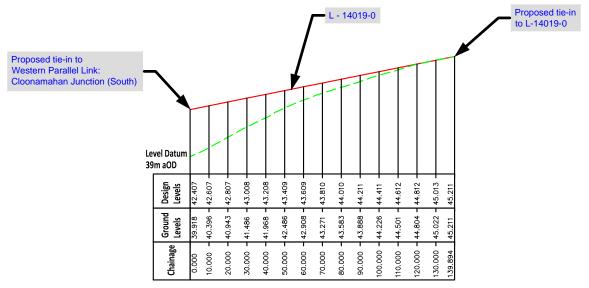

NOTE:
All proposed road levels indicated are based on design developed for stag 3 and 4 of the NRA PMG and may be revised at the Detailed Design Stag Modifications may be made to avail of oppurtunities to improve the design in the light of experience on the ground or other innovations provided this has no significant adverse environmental effects.

|   | ( Project                | Project N4 Collooney to Castlebaldwin Proposed Road Development |             |                    |               |                      |                |  |             |  |  |  |
|---|--------------------------|-----------------------------------------------------------------|-------------|--------------------|---------------|----------------------|----------------|--|-------------|--|--|--|
|   | Title                    | Design Overview: Geometrics Side Roads<br>L-14019-0             |             |                    |               |                      |                |  |             |  |  |  |
|   | Scales (@A3)<br>As Shown |                                                                 |             | Date December 2013 |               | Job No.<br>SO/01/150 |                |  | Figure No.: |  |  |  |
| ļ | Design<br>S              |                                                                 | Drawn<br>BR | 1                  | Checked<br>BS |                      | Approved<br>AS |  | Fig.: 4.3.7 |  |  |  |