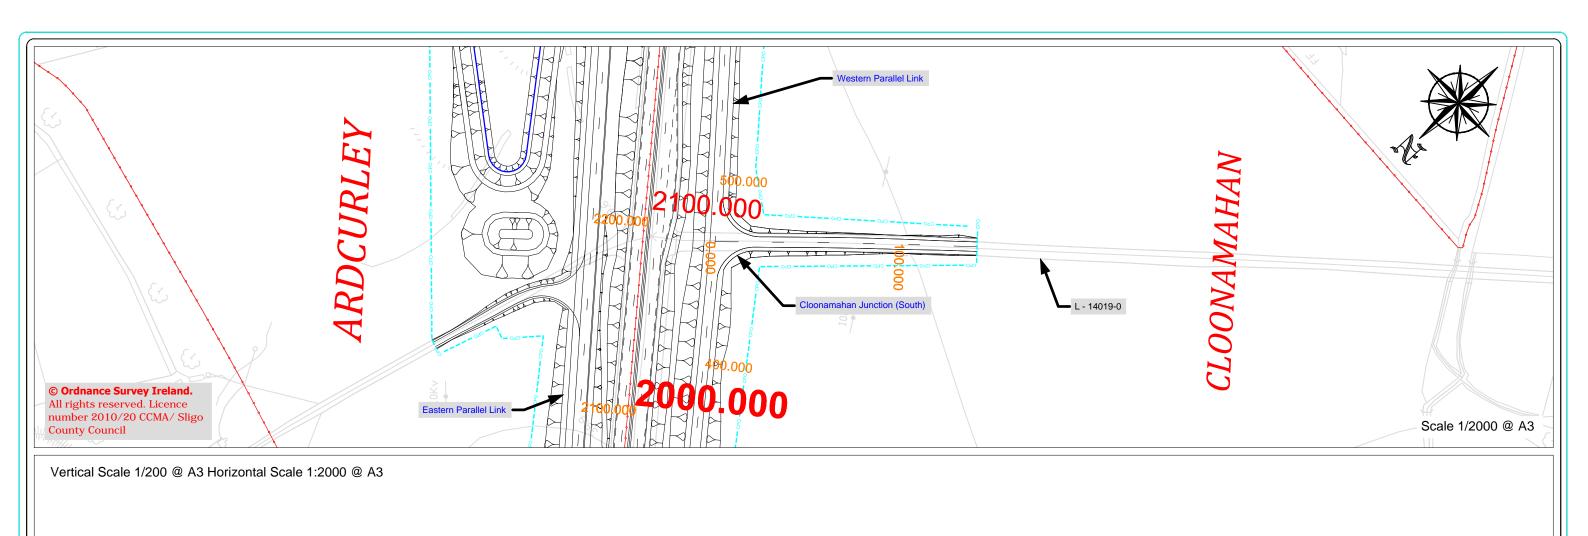

Legend Geometrics Details

- Existing Ground Level

LACKAGH

Townland Boundary CPO Boundary Land Made Available (LMA) Townland Names

Retaining Wall

8,300.000 Design Chainage Design Chainage (Side Road)

NOTE:
No other use of this material may be made without the licence of the copyright holder in accordance with Section 74(3) of the Copyright and related Rights Act, 2000.

NOTE:
All proposed road levels indicated are based on design developed for stag 3 and 4 of the NRA PMG and may be revised at the Detailed Design Stag Modifications may be made to avail of oppurtunities to improve the design in the light of experience on the ground or other innovations provided this has no significant adverse environmental effects.

|   | ( Project                | Project N4 Collooney to Castlebaldwin Proposed Road Development |             |                    |               |                      |                |  |             |  |  |  |
|---|--------------------------|-----------------------------------------------------------------|-------------|--------------------|---------------|----------------------|----------------|--|-------------|--|--|--|
|   | Title                    | Design Overview: Geometrics Side Roads<br>L-14019-0             |             |                    |               |                      |                |  |             |  |  |  |
|   | Scales (@A3)<br>As Shown |                                                                 |             | Date December 2013 |               | Job No.<br>SO/01/150 |                |  | Figure No.: |  |  |  |
| ļ | Design<br>S              |                                                                 | Drawn<br>BR | 1                  | Checked<br>BS |                      | Approved<br>AS |  | Fig.: 4.3.7 |  |  |  |